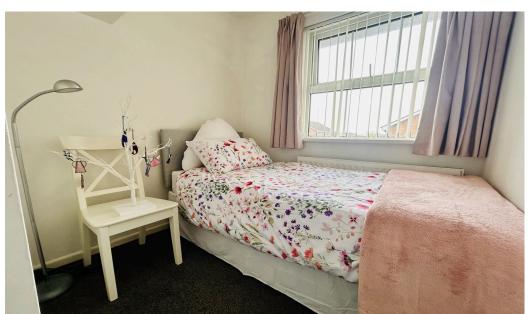

Laminate flooring, double glazing

BEDROOM 1: 3.36m (11'0) x 2.7m (8'10) carpet flooring, double glazed and built in storage.

carpet, double glazed

BEDROOM 3: 2.07m (6'9) x 1.88m (6'2)

carpet, double glazed