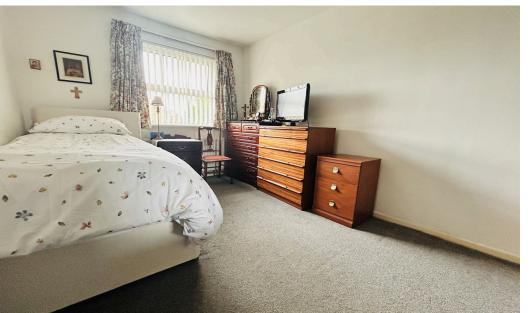

BEDROOM 2: 4.32m (14'2) x 2.61m (8'7)

BATHROOM: 1.68m (5'6) x 1.97m (6'6) White three piece, enclosed shower cubicle, hand basin, low flush wc