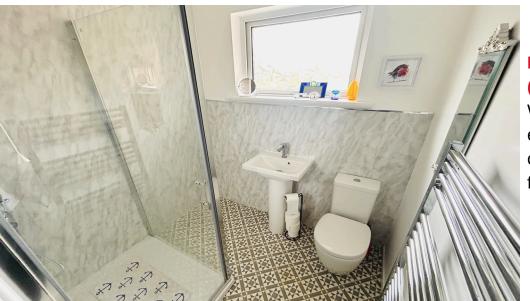

- Off street parking and spacious rear garden
- Modern fitted shower room on first floor

BEDROOM 2: 4.32m (14'2) x 2.61m (8'7)

BATHROOM: 1.68m (5'6) x 1.97m (6'6) White three piece, enclosed shower cubicle, hand basin, low flush wc