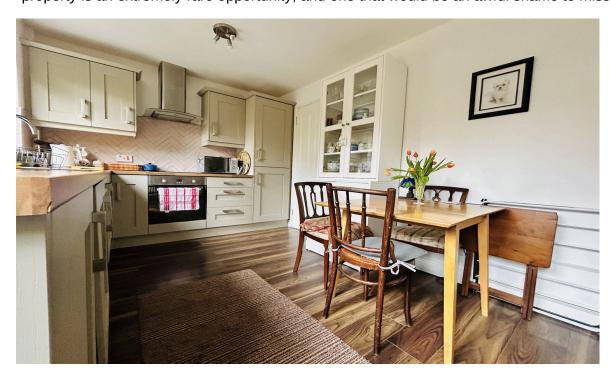

## **About The Property:**

Pinpoint property are delighted to bring to the market 15 Somerton Court, This property is located just off the historic Somerton Road, an avenue which has long been regarded as one of the most sought after addresses in the North of the city. Upon entering the property on the ground floor is a spacious reception room with wood effect laminate flooring and an abundance of natural light and further on through you enter the kitchen which offers a wide range of units and casual dinning. **O**n the first floor of the property comprises of two double bedrooms and one single bedroom and family sized bathroom. Externally this property offers off street parking and a low maintenance rear garden. Belfast City Centre is easily reached on foot, whilst the Antrim Road itself and surrounding avenues boast an array of independent shops, and eateries in addition to some of the province's most highly regarded primary and post primary schools. The sale of this property is an extremely rare opportunity, and one that would be an awful shame to miss out on.

KITCHEN: 4.73m (15'6) x 2.79m (9'2)

High and low level units, wood effect laminate flooring, stainless steel sink, electric hob and oven, storage space and access to rear garden.

RECEPTION 1: 4.8m (15'9) x 3.82m (12'6)